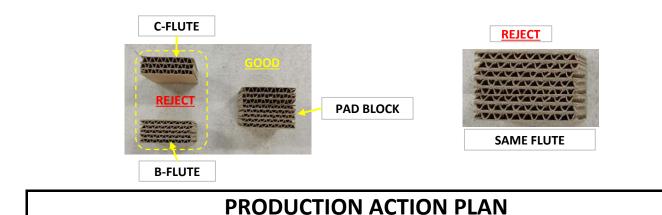

## INVESTIGATION REPORT FOR SAME PAD BLOCK 516443701 PAD ASSY NETHOD (PROCESS) W1: Checking of pad blocks at pad assy, operator check the layer of pad block. 3 layer for C-flute and 5 layer for B-flute. W2: Same pad blocks may occur when the pad blocks has delam or detached. W3: Opertators do rework for the detached pad block to pad block (same flute), it is posible that they have the same flute attached to each other and operators are not aware for the corrugated of the flute are not the same in appearance and only layer of the flute are their check point.